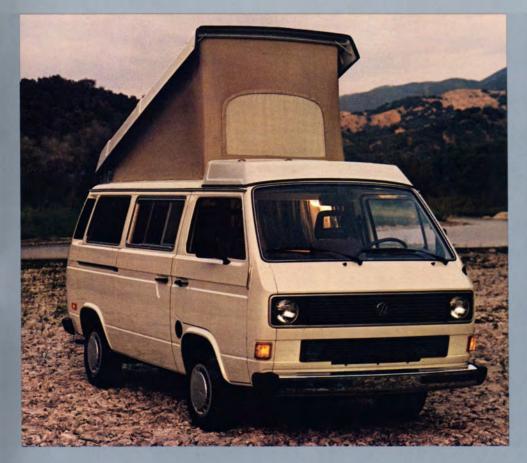

#### THE 1985 VANAGON

If you've got a lot to carry, get the latest passenger-van from Volkswagen, the versatile Vanagon. The powerful Water Boxer engine, together with rack and pinion steering and 4-wheel independent suspension, provide sedan-like handling and control. You can carry seven people and 49.7 cubic feet of cargo. Contoured front bucket seats with fold-down arm rests are standard on the Vanagon GL.

The Camper's a complete home

on the road, featuring a unique poptop roof. Two double bedroom areas. Kitchenette. Even front bucket seats that swivel to face swingout tables.

The Vanagon and Camper. Leaders in room, versatility and value.