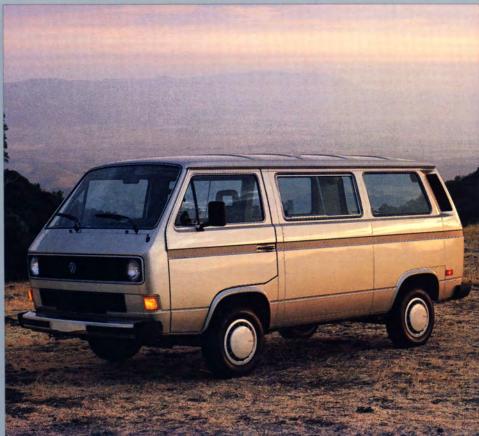

#### THE 1985 VANAGON

If you've got a lot to carry, get the latest passenger-van from Volkswagen, the versatile Vanagon. The powerful Water Boxer engine, together with rack and pinion steering and 4-wheel independent suspension, provide sedan-like handling and control. You can carry seven people and 49.7 cubic feet of cargo. Contoured front bucket seats with fold-down arm rests are standard on the Vanagon GL.