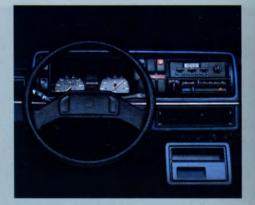

With the all-new Golf, the future is here now.

Golf's full instrumentation is perfectly placed within the driver's field of vision.