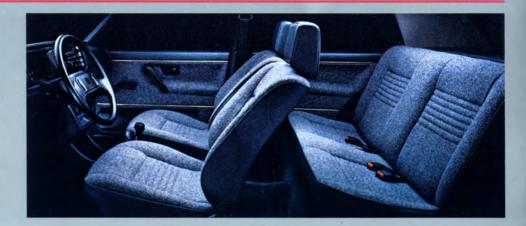

Complete driver control is complemented by total comfort. The interior is roomy enough for five and offers such standard amenities as

fully reclining bucket seats, tinted glass, intermittent wipers and childproof rear door locks. Amazingly, the Jetta's 16.6 cubic foot trunk is one of the largest in its class.