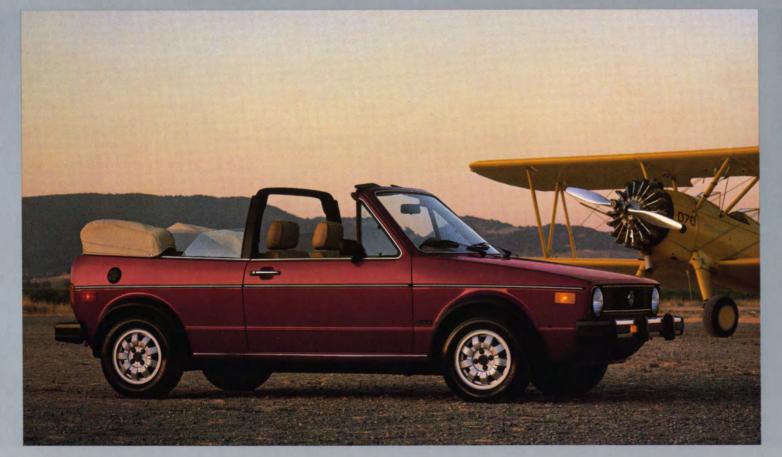

### THE 1985 CABRIOLET

The Cabriolet is designed to go like the wind. Its power is generated by a 1.8 liter fuel-injected engine coupled with a 5-speed close ratio transmission. And since the Cabriolet sits atop a sports suspension, rack and pinion steering and vented power front disc brakes, it handles superbly.

Inside, fully reclining bucket seats and an electronic AM/FM stereo cassette with 4 speakers are standard. Above, the insulated, three-layered top is fitted with a real glass window with electric defroster.

The Cabriolet brings back good old-fashioned performance and pleasure to open air touring.

Cabriolet's full instrumentation includes a center console with voltmeter, oil pressure and temperature gauges.