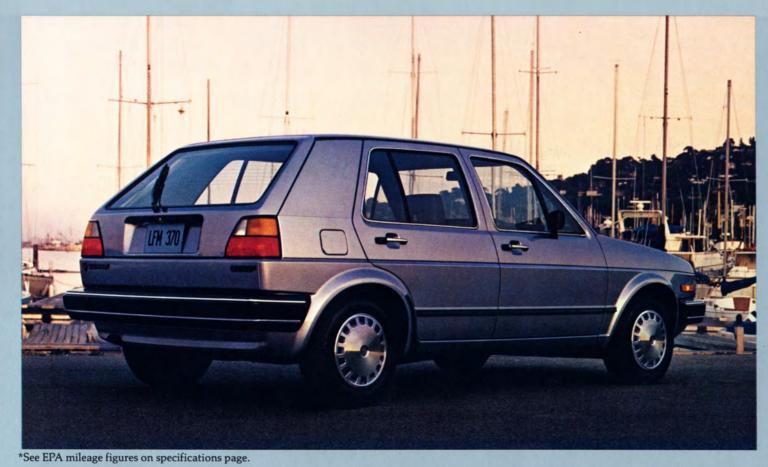

#### THE 1985 GOLF

The all-new Golf is the new definition of hatchbacks. It offers a choice of efficient gas or diesel engines.<sup>\*</sup> As well as superb performance, thanks to rack and pinion steering, 4-wheel independent suspension, power front disc brakes and roadhugging front-wheel drive.

The Golf will drive you into the future in absolute comfort. The spacious interior seats five, features reclining bucket seats, low road noise and a huge cargo area: 17.9 cubic feet with the seat up. A wide array of convenience features are standard, including rear window defogger, intermittent wipers and tinted glass.

With the all-new Golf, the future is here now.

Golf's full instrumentation is perfectly placed within the driver's field of vision.