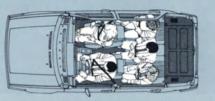

#### THE 1985 VANAGON

If you've got a lot to carry, get the latest passenger-van from Volkswagen, the versatile Vanagon. The powerful Water Boxer engine, together with rack and pinion steering and 4-wheel independent suspension, provide sedan-like handling and control. You can carry seven people and 49.7 cubic feet of cargo. Contoured front bucket seats with fold-down arm rests are standard on the Vanagon GL.

The Camper's a complete home

on the road, featuring a unique poptop roof. Two double bedroom areas. Kitchenette. Even front bucket seats that swivel to face swingout tables.

The Vanagon and Camper. Leaders in room, versatility and value.