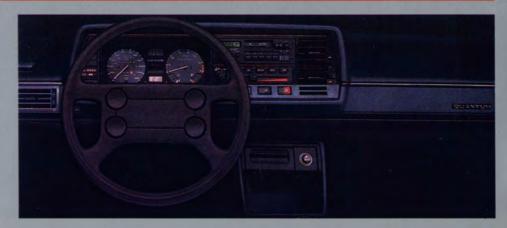

### THE 1985 QUANTUM

The Quantum Wagon is truly an affordable European family wagon combining sedan-like comforts with the spaciousness and versatility that only a wagon can deliver. Its 1.8 liter fuel-injected engine and 5-speed transmission handles crisply and performs superbly. Air conditioning and fully reclining front bucket seats are standard. Its cargo area can accommodate extra large loads. And its attention to detail is a rewarding experience. The Quantum GL Sedan with its advanced technology, responsive performance (you can even order an optional turbo diesel engine) and high level of standard features make it an outstanding value among touring sedans. Power windows are standard. As are a central locking system and an AM/FM stereo cassette. Here is a rare combination of performance, luxury and value in a grand touring sedan.