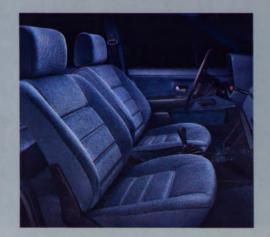

### THE 1985 QUANTUM

The Quantum Wagon is truly an affordable European family wagon combining sedan-like comforts with the spaciousness and versatility that only a wagon can deliver. Its 1.8 liter fuel-injected engine and 5-speed transmission handles crisply and performs superbly. Air conditioning and fully reclining front bucket seats are standard. Its cargo area can accommodate extra large loads. And its attention to detail is a rewarding experience. The Quantum GL Sedan with its advanced technology, responsive performance (you can even order an optional turbo diesel engine) and high level of standard features make it an outstanding value among touring sedans. Power windows are standard. As are a central locking system and an AM/FM stereo cassette. Here is a rare combination of performance, luxury and value in a grand touring sedan.