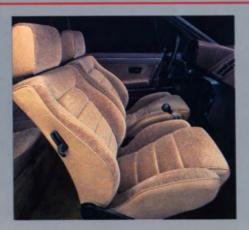

Inside, fully reclining bucket seats and an electronic AM/FM stereo cassette with 4 speakers are standard. Above, the insulated, three-layered top is fitted with a real glass window with electric defroster.