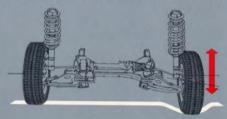

#### **THE 1985 JETTA**

Eurostyle aerodynamic headlights help lower Jetta's drag coefficient to 0.36.

Standard power front disc brakes and an independent rear suspension contribute toward Jetta's exceptional maneuverability.