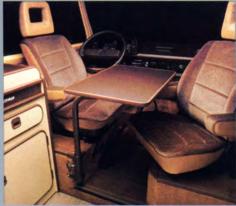

The Camper's a complete home

on the road, featuring a unique poptop roof. Two double bedroom areas. Kitchenette. Even front bucket seats that swivel to face swingout tables.

The Vanagon and Camper. Leaders in room, versatility and value.