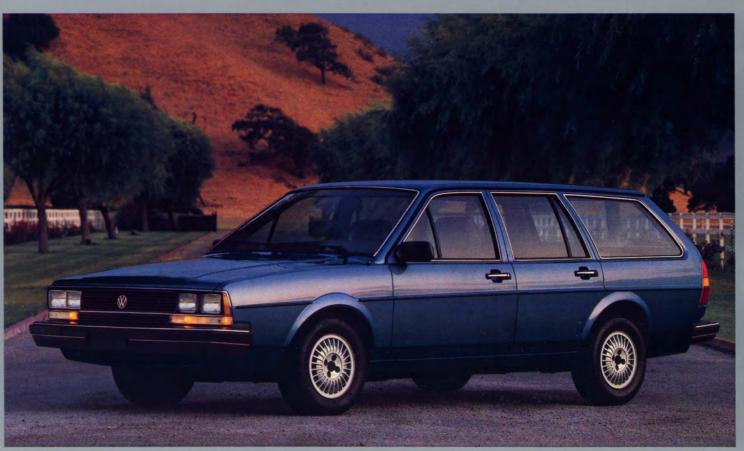

### THE 1985 QUANTUM

The Quantum Wagon is truly an affordable European family wagon combining sedan-like comforts with the spaciousness and versatility that only a wagon can deliver. Its 1.8 liter fuel-injected engine and 5-speed transmission handles crisply and performs superbly. Air conditioning and fully reclining front bucket seats are standard. Its cargo area can accommodate extra large loads. And its attention to detail is a rewarding experience. The Quantum GL Sedan with its advanced technology, responsive performance (you can even order an optional turbo diesel engine) and high level of standard features make it an outstanding value among touring sedans. Power windows are standard. As are a central locking system and an AM/FM stereo cassette. Here is a rare combination of performance, luxury and value in a grand touring sedan.