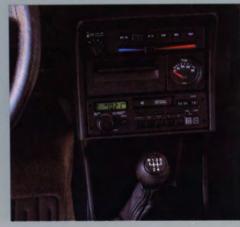

The Cabriolet brings back good old-fashioned performance and pleasure to open air touring.

Cabriolet's full instrumentation includes a center console with voltmeter, oil pressure and temperature gauges.