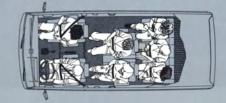

#### THE 1985 VANAGON

If you've got a lot to carry, get the latest passenger-van from Volkswagen, the versatile Vanagon. The powerful Water Boxer engine, together with rack and pinion steering and 4-wheel independent suspension, provide sedan-like handling and control. You can carry seven people and 49.7 cubic feet of cargo. Contoured front bucket seats with fold-down arm rests are standard on the Vanagon GL.

The Camper's a complete home

on the road, featuring a unique poptop roof. Two double bedroom areas. Kitchenette. Even front bucket seats that swivel to face swingout tables.

The Vanagon and Camper. Leaders in room, versatility and value.